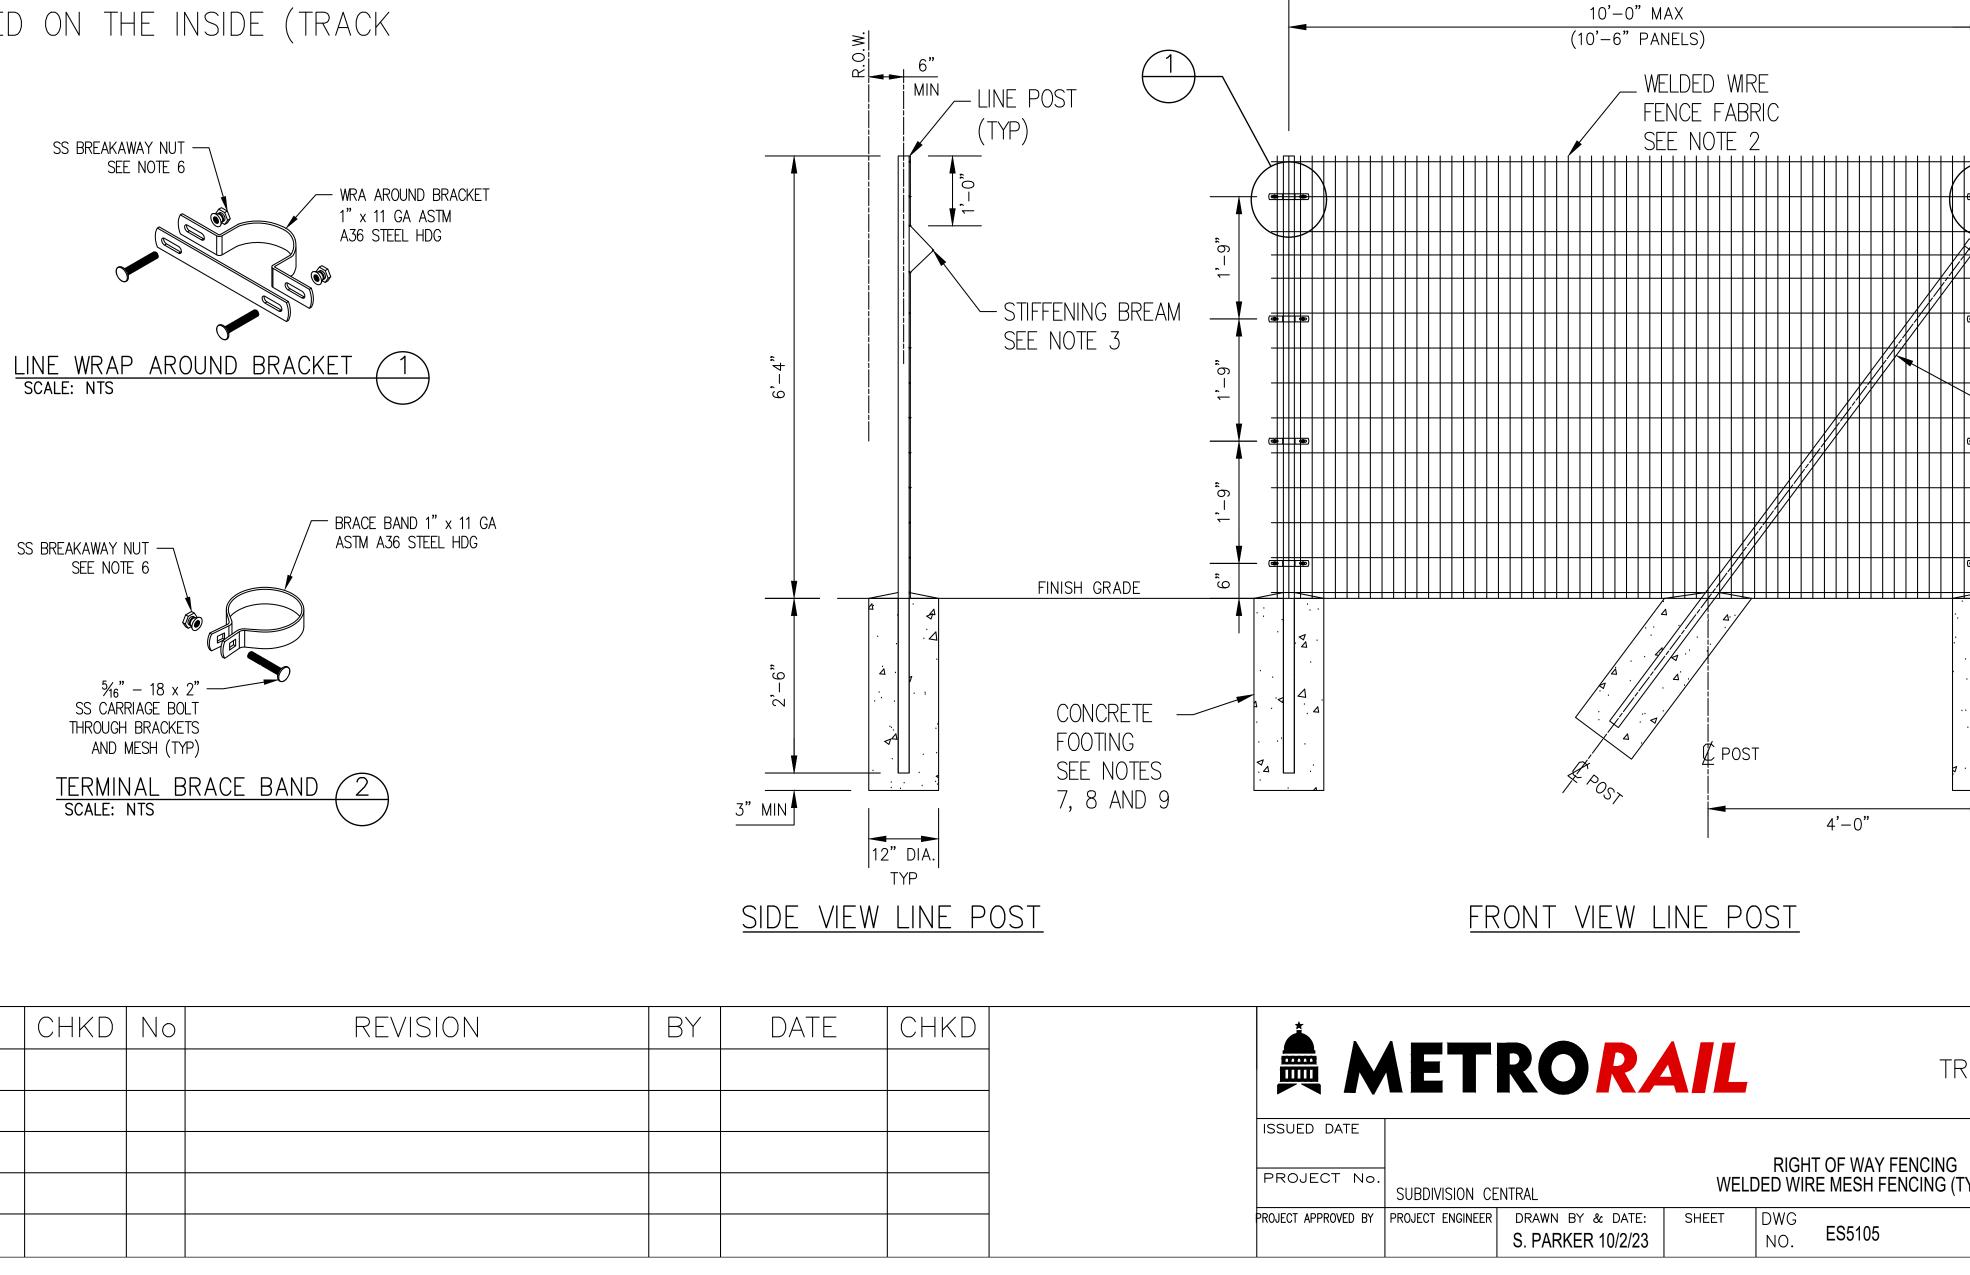

## NOTES

- 1. SEE ES5103 FOR FENCE SELECTION CRITERIA.
- 2. WELDED WIRE FENCE FABRIC TO BE #6 GAUGE HARDENED STEEL WIRE WELDED INTO A 2" X 6" RECTANGULAR PATTERN PER ASTM A123, CLASS C1, 1.2 OZ. PER SQUARE FOOT, HOT-DIP GALVANIZED AFTER WELDING.
- 3. TRIANGULAR SHAPED STIFFENING BEAM TO BE PLACED HORIZONTALLY, 1'-O" DOWN FROM TOP OF WELDED WIRE MESH PANEL.
- 4. POSTS, BRACE PANELS AND GATE FRAMES SHALL BE STANDARD WEIGHT SHEDULE 40 GALVANIZED PIPE PER ASTM A53 WITH A MINIMUM YIELD STRENGTH OF 53,000 PSI.
- 5. DIAGONAL BRACING AT 500 FT. MAXIMUM SPACING AND AT ALL END, GATE AND CORNER POSTS.
- 6. BREAKAWAY NUT SHALL BE PLACED ON THE INSIDE (TRACK

SIDE) OF THE FENCE PANEL.

- 7. CONCRETE FOOTINGS TO HAVE A MINIMUM COMPRESSIVE STRENGTH OF 2500 PSI AT 28 DAYS.
- 8. POST EMBEDMENT AND FOOTING FOR LINE POST SHOWN ON THIS DRAWING. POST EMBEDMENT AT GATE POST AND END POSTS TO BE 3'-0" DEEP.
- 9. ALL FOOTINGS TO BE CROWNED AT TOP FOR DRAINAGE.
- 10. GATE FRAME, POSTS AND BRACE SHALL BE AS PER CHAIN LINK FENCE STANDARD, ES5106.

∅ LINE POST

| POST<br>OSA<br>IEW LINE POST                              | DIAGONAL BRACE RAIL<br>SEE NOTE 5                              |  |  |  |  |  |  |
|-----------------------------------------------------------|----------------------------------------------------------------|--|--|--|--|--|--|
| RAIL                                                      | CAPITAL METROPOLITAN<br>TRANSPORTATION AUTHORITY<br>austin, tx |  |  |  |  |  |  |
| RIGHT OF WAY FENCING<br>WELDED WIRE MESH FENCING (TYPE A) |                                                                |  |  |  |  |  |  |
| & DATE: SHEET DWG<br>R 10/2/23 NO. ES5105                 | dot#<br>XXXXXL                                                 |  |  |  |  |  |  |

∅ TERMINAL POST

WELDED WIRE

FENCE FABRIC

SEE NOTE 2

3" OVERLAP

(TYP)