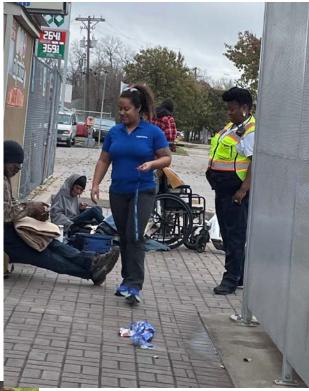

# Public Safety Ambassador Program Update

Kevin Manley, Public Safety Supervisor

#### Public Safety Ambassador - Update

- 3-Supervisors
- 22-Public Safety Ambassadors

#### **Resource Deployment**

- Day Shift
- Mid Shift
- Late Evening Shifts

#### **Transit System-April 2024**

- Rail Station / Park & Rides-583
- CIS Referrals-12
- Customer Contacts-5745
- Employee Contacts-2332
- Calls For Service-84