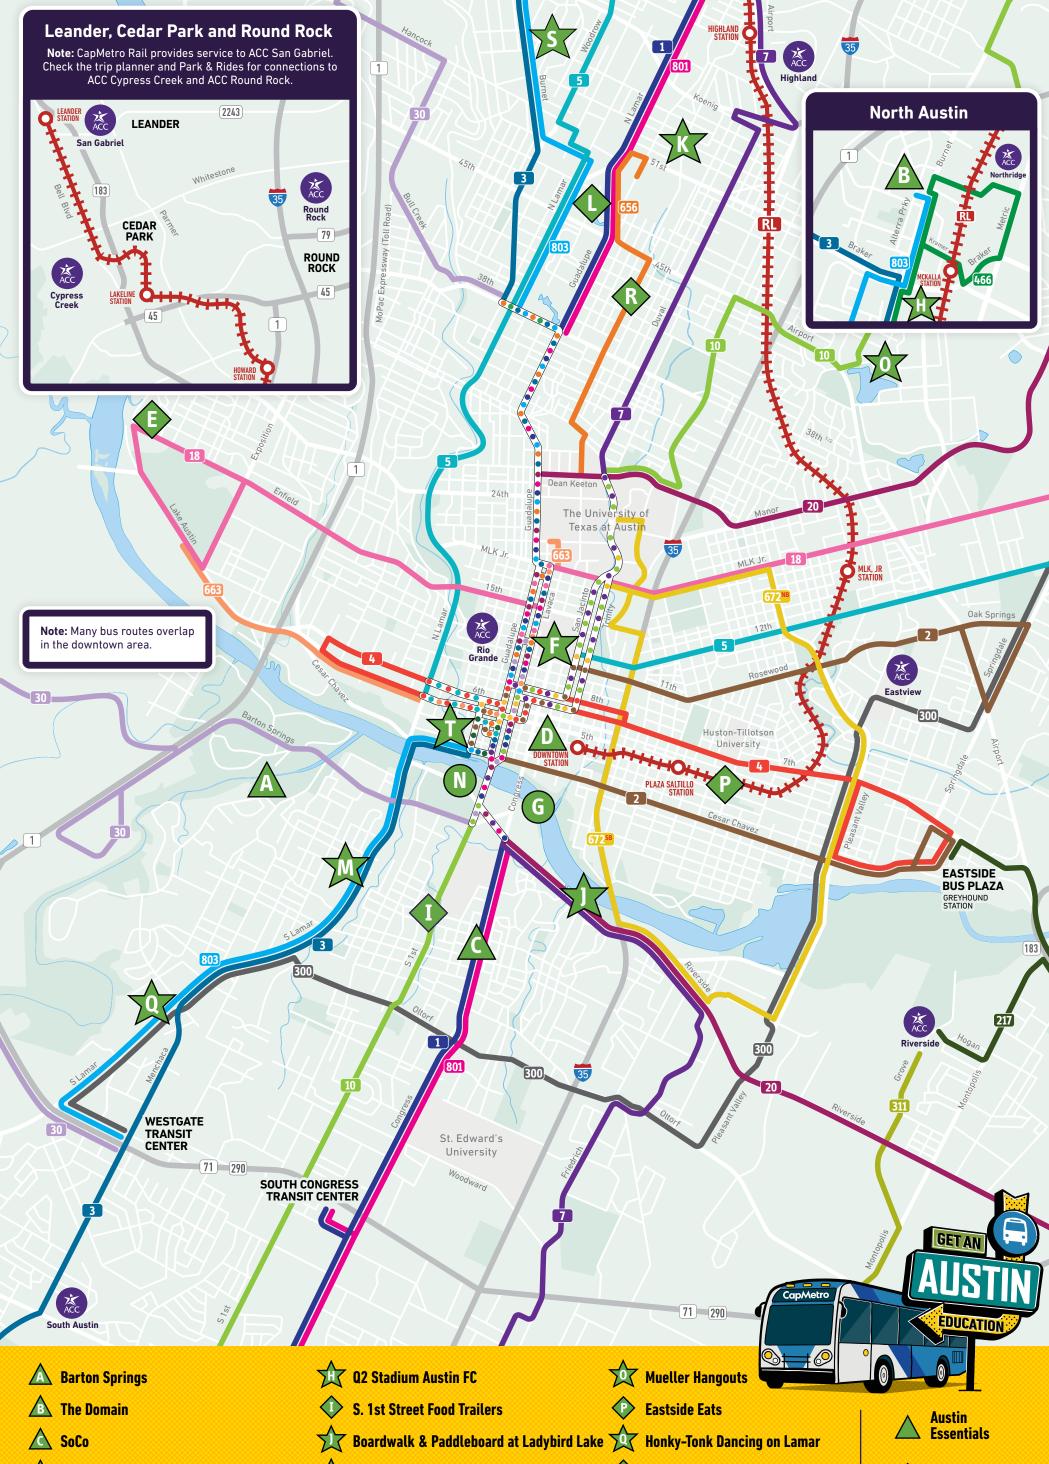

## TOP 20 PLACES TO GO, THINGS TO SEE & STUFF TO DO ON CAPMETRO

Updated

2025

**GET AN** 

EDUCATION

### **ROUTES TO POPULAR SPOTS**

- 6th Street
- **Coffee & Dining on Lake Austin** (E)
- TIT **State Capitol**
- **G** Bats Under the Congress Ave Bridge

Hyde Park Hangouts North Loop  $\langle R \rangle$ **ZKZ Burnet Road Thrifting** The Triangle  $\langle L \rangle$ Central Library Lamar Union TMY

Food & Bevs

Fun-tivities!

**Events** 

(N)**Auditorium Shores & the Long Center** 

\* This map does not fully show the entirety of CapMetro's routes, please see our system map for more connections.