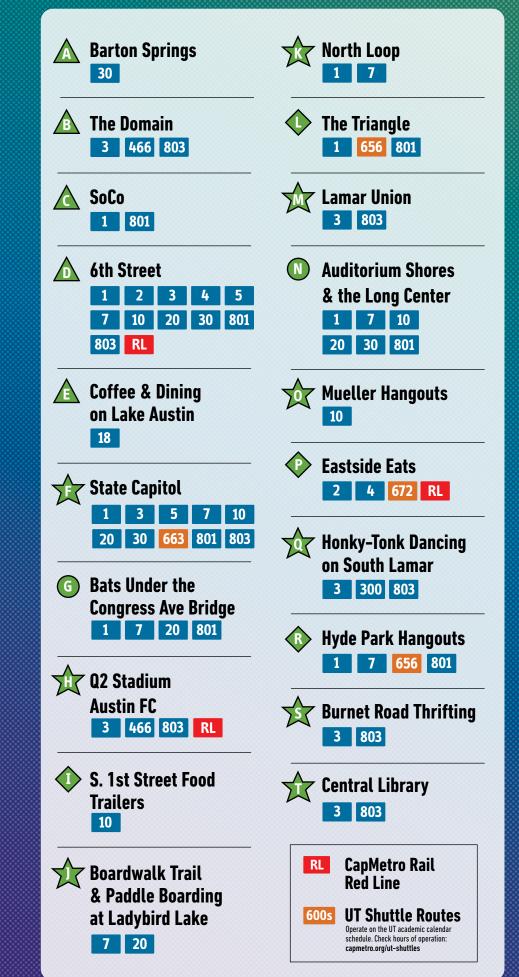

## TOP 20 PLACES TO GO, THINGS TO SEE & STUFF TO DO ON CAPMETRO

Updated

2025

**GET AN** 

EDUCATION

### **ROUTES TO POPULAR SPOTS**

- 6th Street
- **Coffee & Dining on Lake Austin** (E)
- TIT **State Capitol**
- **G** Bats Under the Congress Ave Bridge

Hyde Park Hangouts North Loop  $\langle R \rangle$ **ZKZ Burnet Road Thrifting** The Triangle  $\langle L \rangle$ Central Library Lamar Union TMY

Food & Bevs

Fun-tivities!

**Events** 

(N)**Auditorium Shores & the Long Center** 

\* This map does not fully show the entirety of CapMetro's routes, please see our system map for more connections.