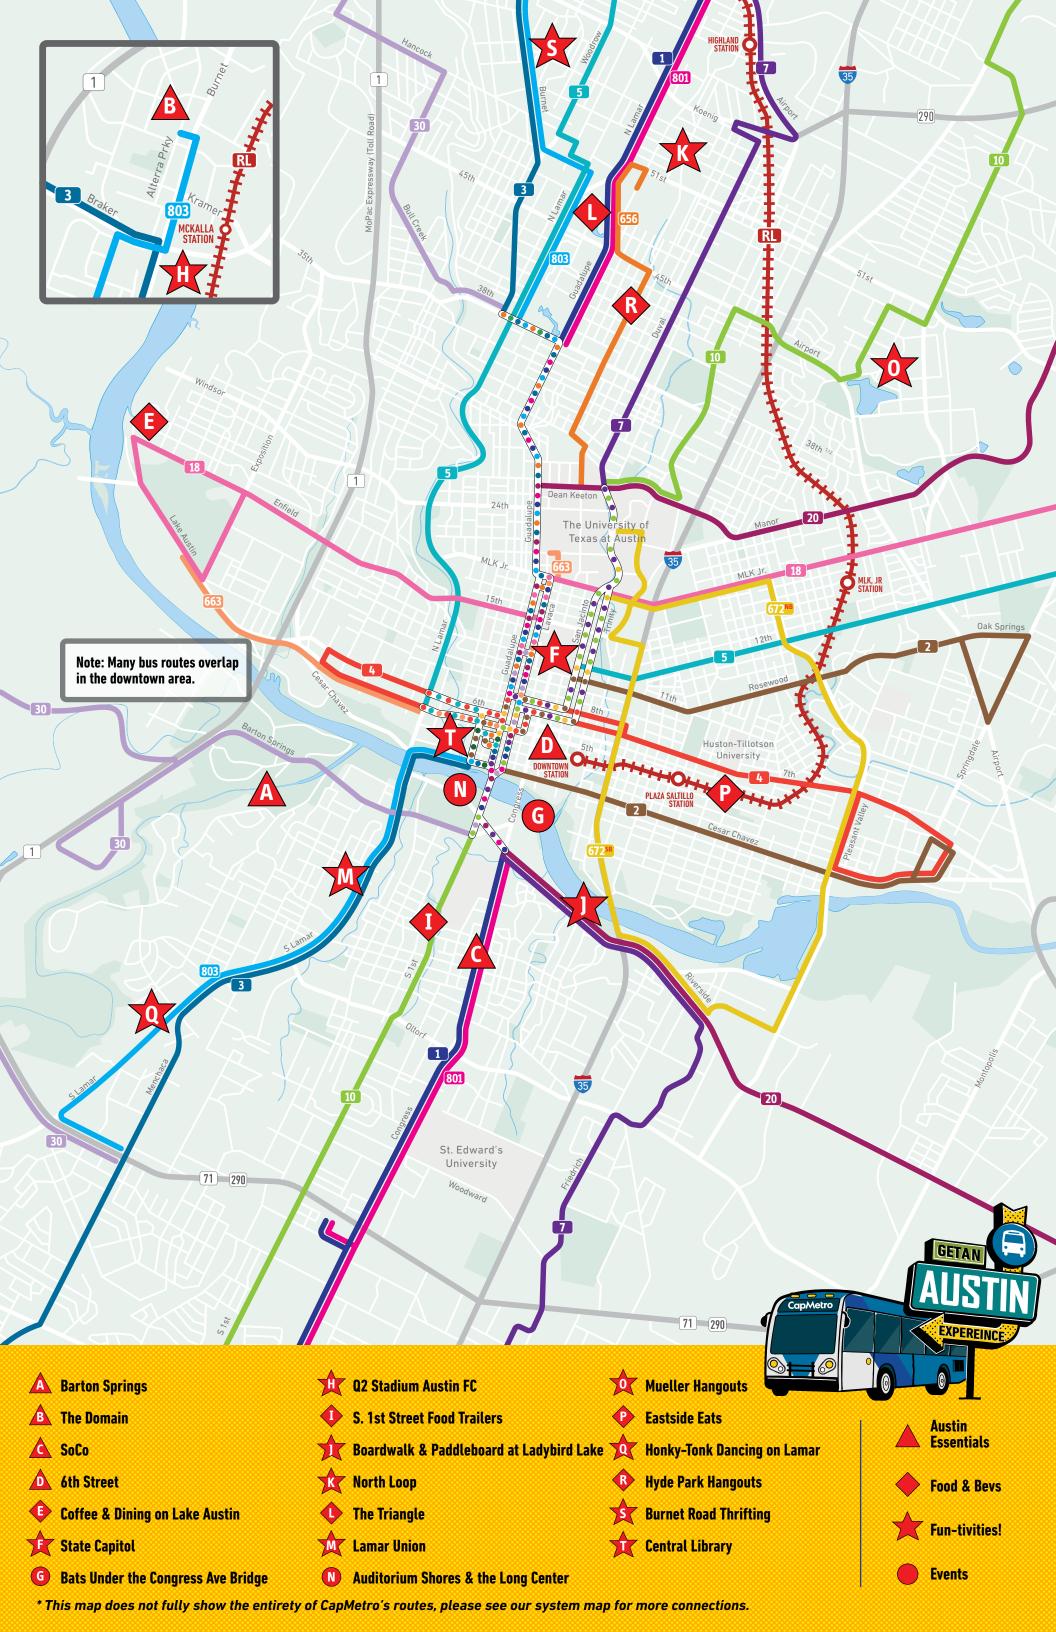

## ROUTES TO POPULAR SPOTS

*3*0

The Domain

3 803

**△** SoCo

1 801

6th Street

 1
 2
 3
 4
 5

 7
 10
 20
 30
 801

803 RL

Coffee & Dining on Lake Austin

**State Capitol** 

 1
 3
 5
 7
 10

 20
 30
 663
 801
 803

G Bats Under the Congress Ave Bridge
1 7 20 801

Q2 Stadium
Austin FC
3 803 RL

S. 1st Street Food
Trailers

Boardwalk Trail & Paddle Boarding at Ladybird Lake

North Loop

The Triangle

1 656 801

Lamar Union 3 803

Auditorium Shores
& the Long Center

1 7 10 20 30 801

Mueller Hangouts

P Eastside Eats
2 4 672 RL

Honky-Tonk Dancing on South Lamar

Hyde Park Hangouts

1 7 656 801

Burnet Road Thrifting

3 803

Central Library

803

CapMetro Rail Red Line