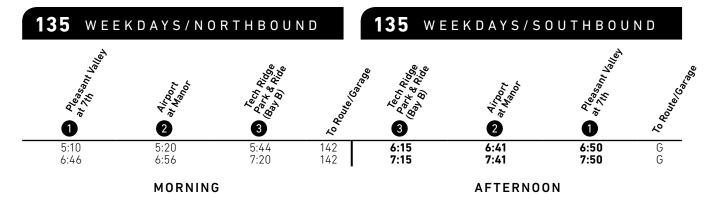

## 135 Dell Limited

Scan the QR code to see an online version of this route map.

## **DESTINATIONS**

- HEB
- Govalle Elementary School
- Dell Children's Medical Center
- Tech Ridge Park & Ride

- · Buses on Limited routes stop less often. Typically, they offer direct service between neighborhoods and the UT campus or downtown Austin.
- Northbound—all trips adhere to each timepoint. After departing Airport/ Parkwood, buses make the best time that traffic and safety will allow. The scheduled times for arrival to Tech Ridge Park & Ride are approximate.
- Southbound—After departing Tech Ridge Park & Ride, buses make the best time that traffic and safety will allow. In the afternoon, service is in "drop-off mode only" after departing Tech Ridge Park & Ride.