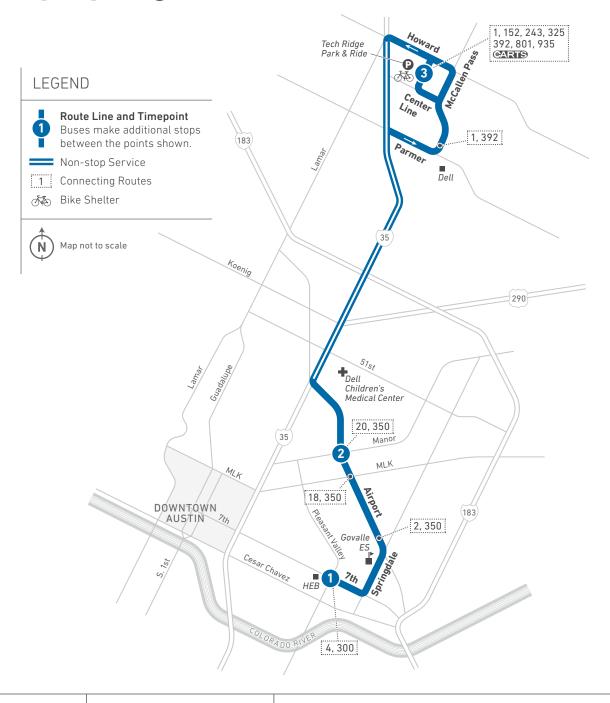

## 135 Dell Limited

Scan the QR code to see an online version of this route map.

## **DESTINATIONS**

- HEB
- Govalle Elementary School
- Dell Children's Medical Center
- Tech Ridge Park & Ride

- · Buses on Limited routes stop less often. Typically, they offer direct service between neighborhoods and the UT campus or downtown Austin.
- Northbound—all trips adhere to each timepoint. After departing Airport/ Parkwood, buses make the best time that traffic and safety will allow. The scheduled times for arrival to Tech Ridge Park & Ride are approximate.
- Southbound—After departing Tech Ridge Park & Ride, buses make the best time that traffic and safety will allow. In the afternoon, service is in "drop-off mode only" after departing Tech Ridge Park & Ride.