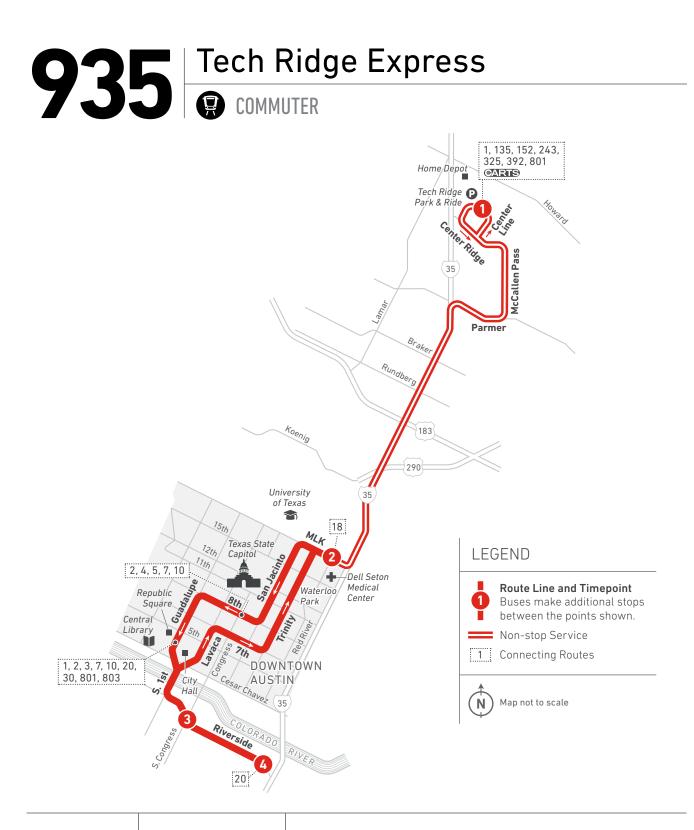

## DESTINATIONS

- Home Depot
- Tech Ridge Park & Ride
  University of Texas
- Dell Seton Medical Center
- Waterloo Park
- Texas State Capitol
- Downtown Austin
- Republic Square
- Central Library
- City Hall

## NOTES

- Southbound—after departing Tech Ridge Park & Ride, all buses are instructed to "make best time" as traffic and safety will allow. The scheduled times for arrival to the UT campus and downtown areas are approximate. After departing Tech Ridge Park & Ride, service will be "drop-off" only (no additional passengers will be allowed to board).
  - Northbound—all buses are instructed to adhere to all timepoints within the

downtown area. After departing MLK/ Red River, all buses are instructed to "make best time" as traffic and safety will allow. The scheduled times for arrival to Tech Ridge Park & Ride are approximate. After arriving at Tech Ridge Park & Ride, some trips will continue to Route 135.