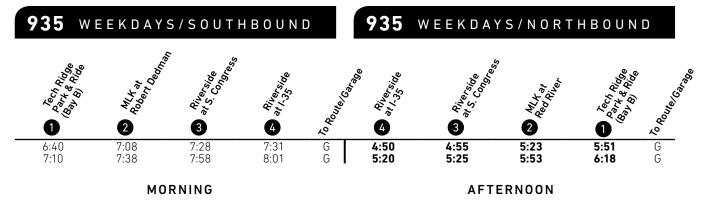

## NOTES

- Southbound—after departing Tech Ridge Park & Ride, all buses are instructed to "make best time" as traffic and safety will allow. The scheduled times for arrival to the UT campus and downtown areas are approximate. After departing Tech Ridge Park & Ride, service will be "drop-off" only (no additional passengers will be allowed to board).
  - Northbound—all buses are instructed to adhere to all timepoints within the

downtown area. After departing MLK/ Red River, all buses are instructed to "make best time" as traffic and safety will allow. The scheduled times for arrival to Tech Ridge Park & Ride are approximate. After arriving at Tech Ridge Park & Ride, some trips will continue to Route 135.

 For more information on CARTS service, please visit ridecarts.com. P.M. TIMES ARE IN BOLD / LOS HORARIOS PM SE INDICAN EN LETRAS OSCURAS